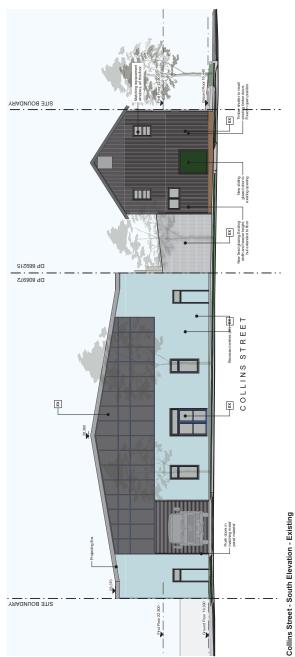

10.00

MT-05

MT-04

First Roor 22,800

Collins Street - South Elevation - Proposed

COLLINS STREET

TF-01

GL-01

MT-03

GL-02

GL-01

MT-02

MT-04

YAADNUOB STIS

DP 669215

PROJECT TITLE. STABLES STUDIOS 11 Collins Street Beaconsfield NSW South Elevations SCALE. 1200, 1:100 @ A3 STATUS. \*\*\*\*\*\*\*\*\* CLIENT. Athanassiou & Vougdis 