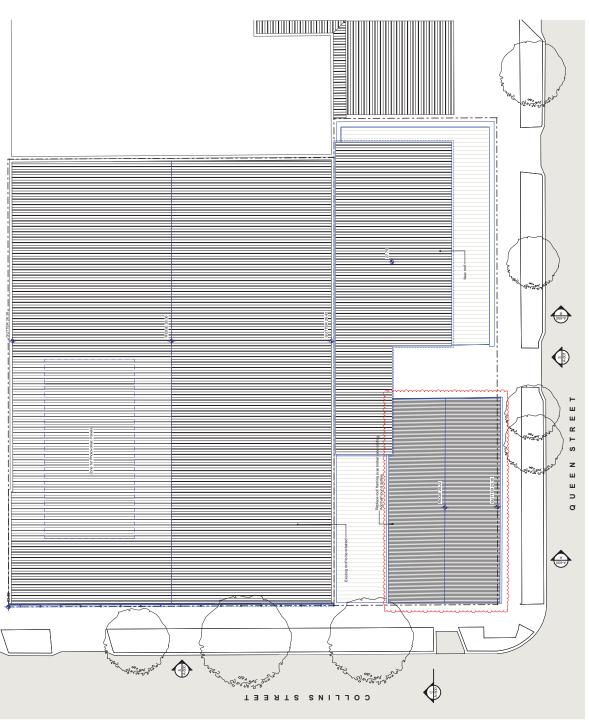

10.00

MT-05

MT-04

First Roor 22,800

Collins Street - South Elevation - Proposed

COLLINS STREET

TF-01

GL-01

MT-03

GL-02

GL-01

MT-02

MT-04

YAADNUOB STIS

DP 669215

PROJECT TITLE. STABLES STUDIOS 11 Collins Street Beaconsfield NSW South Elevations SCALE. 1200, 1:100 @ A3 STATUS. \*\*\*\*\*\*\*\*\* CLIENT. Athanassiou & Vougdis 

BENCH HENDERSON & CO.

(<u>f</u>)

GENTURION GENERAL PTY LTD TA HENDERSON & CO. PROJECTS 110-46A ARCLEAY STREET POTTS POINT NSW 2011 ABN 27616015889

GL-03

GL-43

New sliding QUEEN STREET constitution control of the constitution of the constitution

WI-07

Isti

HII

CO-02

MW-01

MT-07

MT-03

GL-01