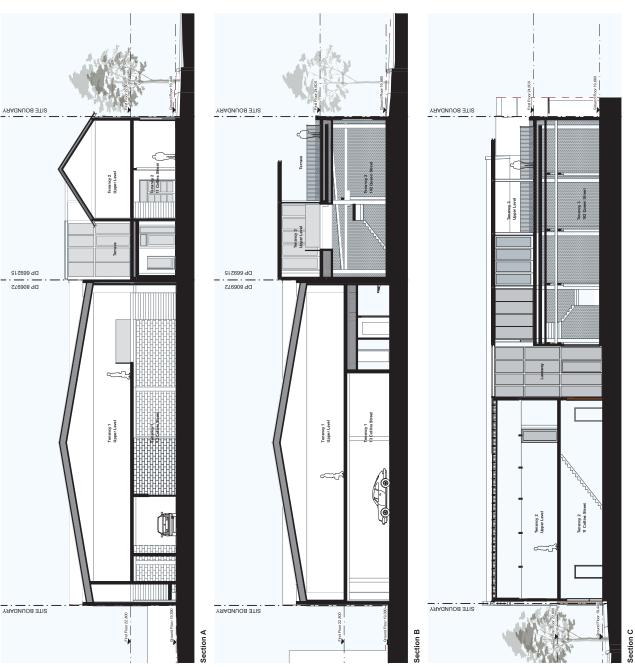

BENCH HENDERSON & CO.

GENTURION GENERAL PTY LTD TA HENDERSON & CO. PROJECTS 110-46A MACLEAY STREET POTTS POINT NSW 2011 ABN 27616015859

ы

Ш

MT-07

New fixed glazing Existing width and header height, with and header height,

10.00

MT-05

MT-04

First Roor 22,800

Collins Street - South Elevation - Proposed

COLLINS STREET

TF-01

GL-01

MT-03

GL-02

GL-01

MT-02

MT-04

YAADNUOB STIS

DP 669215

PROJECT TITLE. STABLES STUDIOS 11 Collins Street Beaconsfield NSW South Elevations SCALE. 1200, 1:100 @ A3 STATUS. \*\*\*\*\*\*\*\*\* CLIENT. Athanassiou & Vougdis 

BENCH HENDERSON & CO.

(<u>f</u>)

GENTURION GENERAL PTY LTD TA HENDERSON & CO. PROJECTS 110-46A ARCLEAY STREET POTTS POINT NSW 2011 ABN 27616015889

GL-03

GL-43

New sliding QUEEN STREET constitution control of the constitution of the constitution

WI-07

Isti

HII

CO-02

MW-01

MT-07

MT-03

GL-01

MT-01

YAAUNUOB ETIS

| THIS DRAWING IS COPYRIGHT O OF HENDERSON & CO. YO REDPONDCTION WITHOUT PERMISSION, LINESS MOTHED OFFBERWISE THIS DRAWING IS NOT HOW CONNERCE THIS DRAWING IS NOT HOW THE CHORNAL IN IMBUNGONS AND LEVELS ARE TO BE CHECKED ON SITE | PROBETO THE COMMENCEMENT OF WORK, INFORM HENDERSON & CO. OF ANY DISCREPANCIES FOR CLARIFICATION BEFORE PROCEEDING WITH WORK. | DRAWTINGS ARE NOTTO BE SCALED. USE ONLY FIGURED DIMENSIONS, REFER T<br>CONSULTANT DOCUMENTATION FOR FURTHER INFORMATION. |
|------------------------------------------------------------------------------------------------------------------------------------------------------------------------------------------------------------------------------------|------------------------------------------------------------------------------------------------------------------------------|--------------------------------------------------------------------------------------------------------------------------|
| THIS DRAWING I<br>WITHOUT PERM<br>CONSTRUCTION                                                                                                                                                                                     | DISCREPANCIES                                                                                                                | DRAWINGS ARE<br>CONSULTANT D                                                                                             |

GENTURION GENERAL PTY LTD T/A HENDERSON & CO. PROJECTS 110-46A AIACLEAY STREET POTTS POINT NSW 2011 ABN 27616015859

BENCH HENDERSON & CO.

(<u>f</u>)

PROJECT TITLE. STABLES STUDIOS 11 Collins Street Beaconsfield NSW