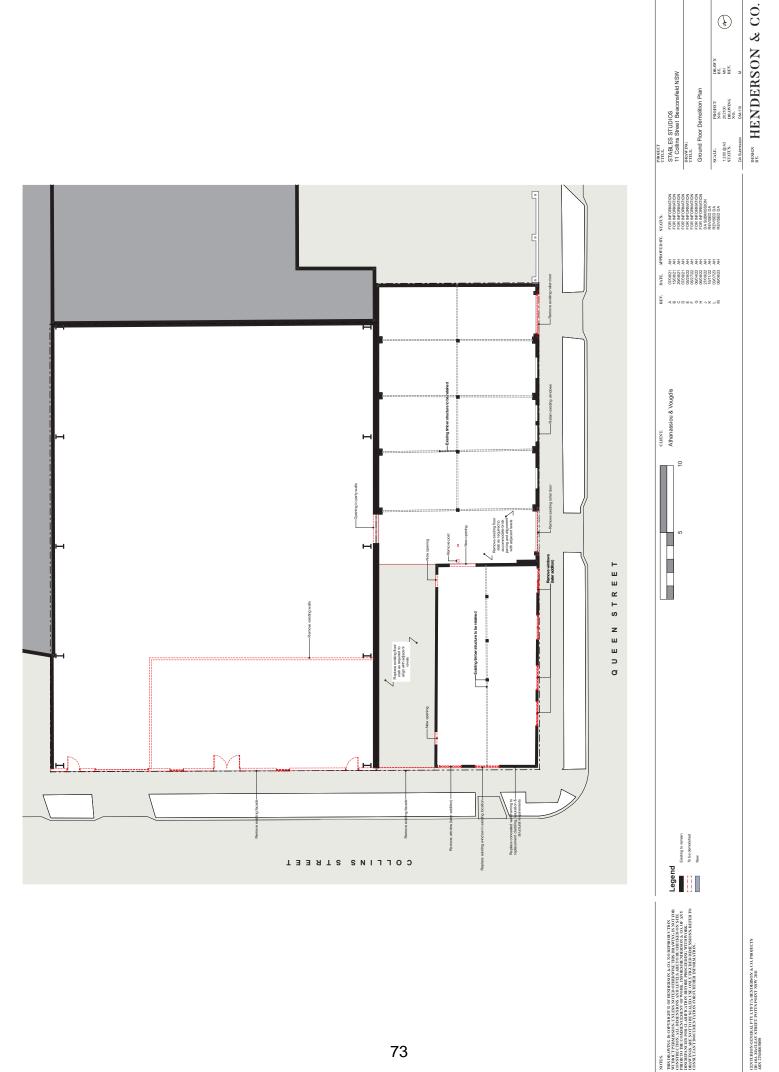

## **Attachment B**

## **Selected Drawings**











BENCH HENDERSON & CO.



GENTURION GENERAL PTY LTD T/A HENDEISON & CO. PROJECTS 110 464 MACLEAY STREET POTTS POINT NSW 2011 ABN 27616015889









GENTURION GENERAL PTY LTD T/A HENDEISON & CO. PROJECTS 110 464 MACLEAY STREET POTTS POINT NSW 2011 ABN 27616015889



BENCH HENDERSON & CO.



GENTURION GENERAL PTY LTD TA HENDERSON & CO. PROJECTS 110-46A MACLEAY STREET POTTS POINT NSW 2011 ABN 27616015859





ы

Ш

MT-07

New fixed glazing Existing width and header height, with and header height,

10.00

MT-05

MT-04

First Roor 22,800

Collins Street - South Elevation - Proposed

COLLINS STREET

TF-01

GL-01

MT-03

GL-02

GL-01

MT-02

MT-04

YAADNUOB STIS

DP 669215

PROJECT TITLE. STABLES STUDIOS 11 Collins Street Beaconsfield NSW South Elevations SCALE. 1200, 1:100 @ A3 STATUS.