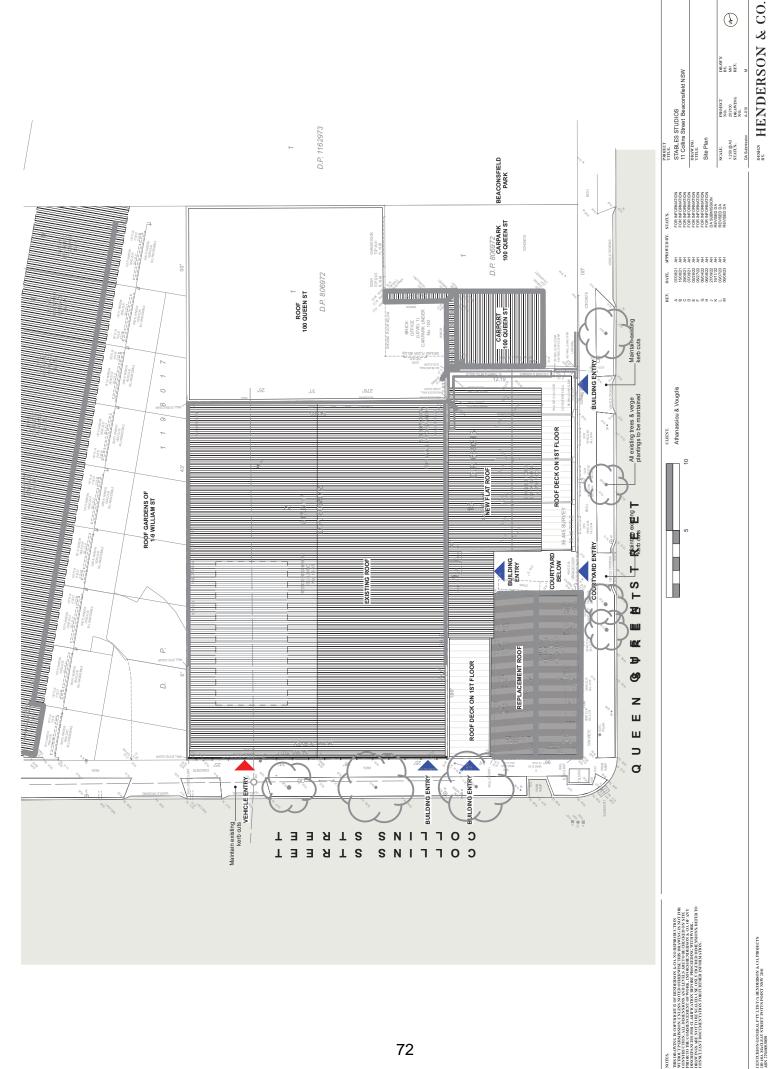

## **Attachment B**

## **Selected Drawings**











BENCH HENDERSON & CO.



GENTURION GENERAL PTY LTD T/A HENDEISON & CO. PROJECTS 110 464 MACLEAY STREET POTTS POINT NSW 2011 ABN 27616015889









GENTURION GENERAL PTY LTD T/A HENDEISON & CO. PROJECTS 110 464 MACLEAY STREET POTTS POINT NSW 2011 ABN 27616015889



BENCH HENDERSON & CO.



GENTURION GENERAL PTY LTD TA HENDERSON & CO. PROJECTS 110-46A MACLEAY STREET POTTS POINT NSW 2011 ABN 27616015859





ы

Ш

MT-07

New fixed glazing Existing width and header height, with and header height,

10.00

MT-05

MT-04

First Roor 22,800

Collins Street - South Elevation - Proposed

COLLINS STREET

TF-01

GL-01

MT-03

GL-02

GL-01

MT-02

MT-04

YAADNUOB STIS

DP 669215

PROJECT TITLE. STABLES STUDIOS 11 Collins Street Beaconsfield NSW South Elevations SCALE. 1200, 1:100 @ A3 STATUS