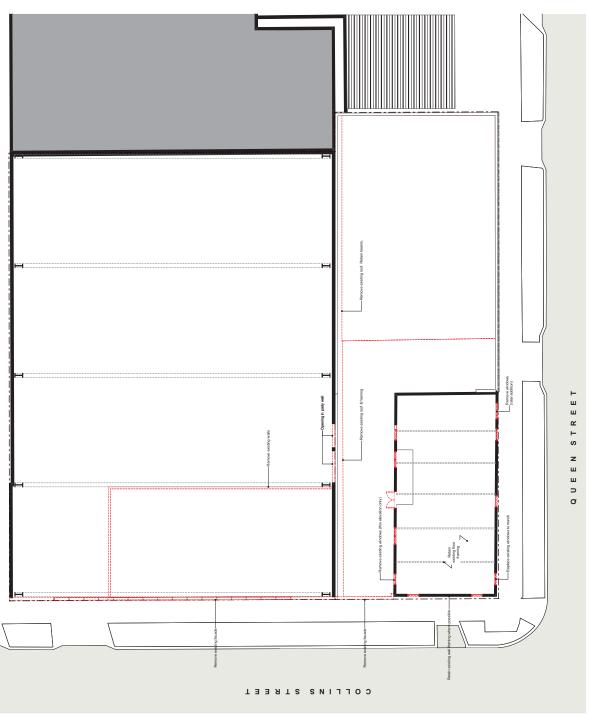

## **Attachment B**

## **Selected Drawings**











BENCH HENDERSON & CO.



GENTURION GENERAL PTY LTD T/A HENDEISON & CO. PROJECTS 110 464 MACLEAY STREET POTTS POINT NSW 2011 ABN 27616015889









GENTURION GENERAL PTY LTD T/A HENDEISON & CO. PROJECTS 110 464 MACLEAY STREET POTTS POINT NSW 2011 ABN 27616015889



BENCH HENDERSON & CO.



GENTURION GENERAL PTY LTD TA HENDERSON & CO. PROJECTS 110-46A MACLEAY STREET POTTS POINT NSW 2011 ABN 27616015859





ы

Ш

MT-07

New fixed glazing Existing width and header height, with and header height,

10.00

MT-05

MT-04

First Roor 22,800

Collins Street - South Elevation - Proposed

COLLINS STREET

TF-01

GL-01

MT-03

GL-02

GL-01

MT-02

MT-04

YAADNUOB STIS

DP 669215

PROJECT TITLE. STABLES STUDIOS 11 Collins Street Beaconsfield NSW South Elevations SCALE. 1200, 1:100 @ A3 STATUS. \*\*