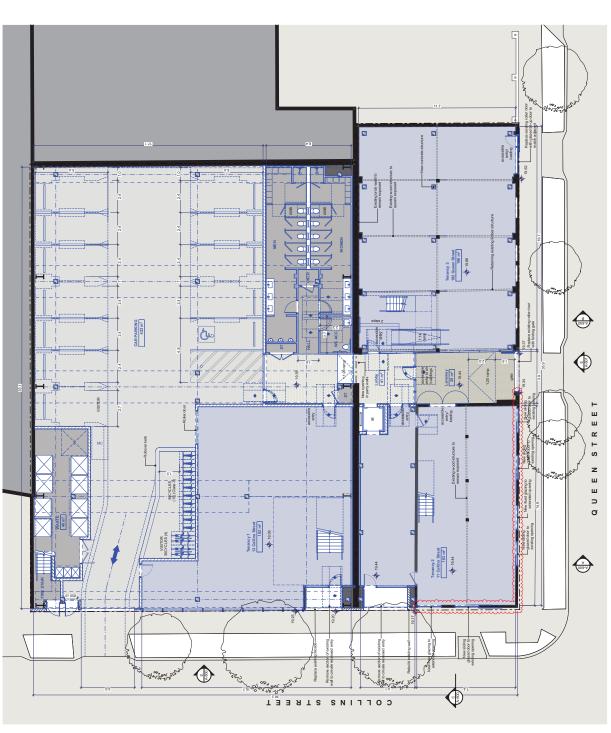

BENCH HENDERSON & CO.

GENTURION GENERAL PTY LTD TA HENDERSON & CO. PROJECTS 110-46A MACLEAY STREET POTTS POINT NSW 2011 ABN 27616015859

ы

Ш

MT-07

New fixed glazing Existing width and header height, with and header height,