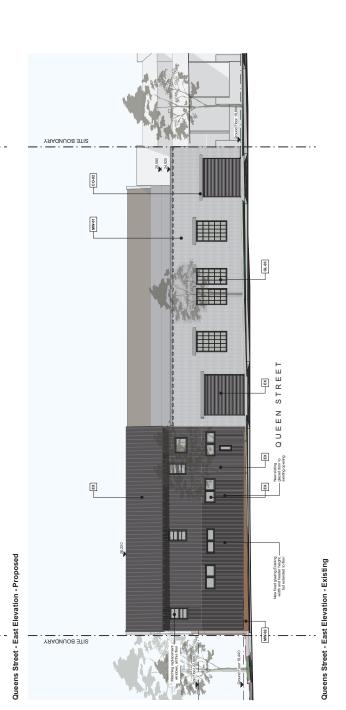

BENCH HENDERSON & CO.

(<u>f</u>)

GENTURION GENERAL PTY LTD TA HENDERSON & CO. PROJECTS 110-46A ARCLEAY STREET POTTS POINT NSW 2011 ABN 27616015889

GL-03

GL-43

New sliding QUEEN STREET constitution control of the constitution of the constitution

WI-07

Isti

HII

CO-02

MW-01

MT-07

MT-03

GL-01

MT-01

YAAUNUOB ETIS

| THIS DRAWING IS COPYRIGHT O OF HENDERSON & CO. YO REDPONDCTION WITHOUT PERMISSION, LINESS MOTHED OFFBERWISE THIS DRAWING IS NOT HOW CONNERCE THIS DRAWING IS NOT HOW THE CHORNAL IN IMBUNGONS AND LEVELS ARE TO BE CHECKED ON SITE | PROBETO THE COMMENCEMENT OF WORK, INFORM HENDERSON & CO. OF ANY DISCREPANCIES FOR CLARIFICATION BEFORE PROCEEDING WITH WORK. | DRAWTINGS ARE NOTTO BE SCALED. USE ONLY FIGURED DIMENSIONS, REFER T<br>CONSULTANT DOCUMENTATION FOR FURTHER INFORMATION. |
|------------------------------------------------------------------------------------------------------------------------------------------------------------------------------------------------------------------------------------|------------------------------------------------------------------------------------------------------------------------------|--------------------------------------------------------------------------------------------------------------------------|
| THIS DRAWING I<br>WITHOUT PERM<br>CONSTRUCTION                                                                                                                                                                                     | DISCREPANCIES                                                                                                                | DRAWINGS ARE<br>CONSULTANT D                                                                                             |